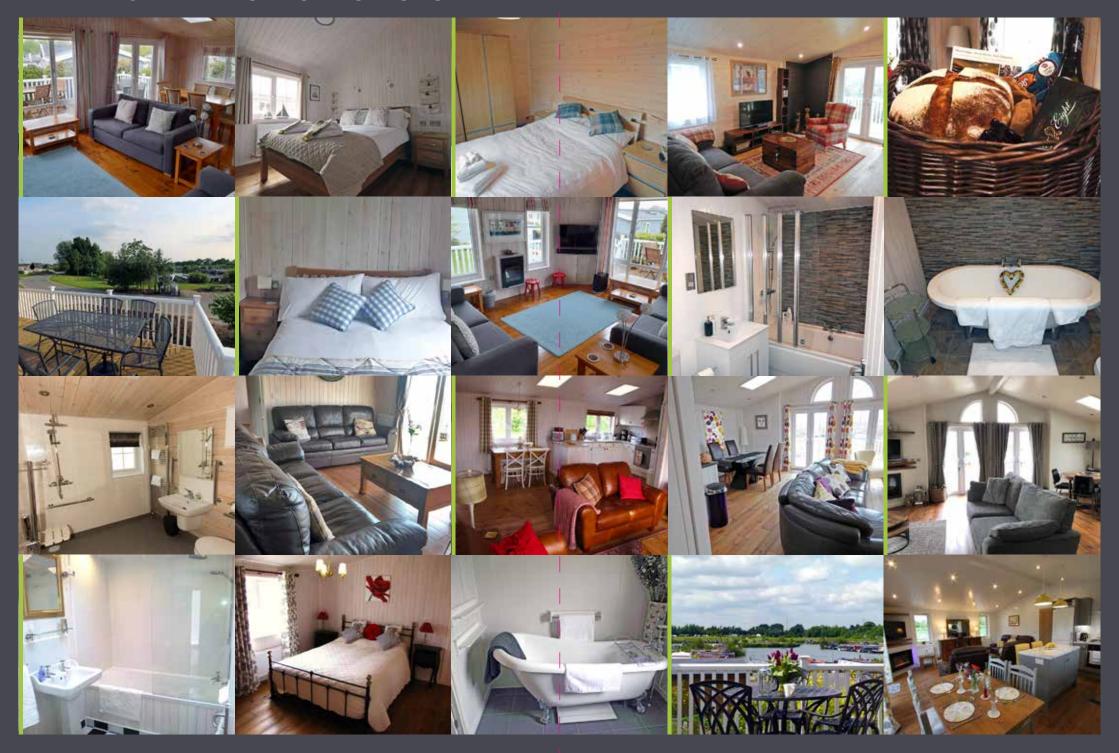

Spacious fully furnished self catering lodges overlooking the marina or private lake. The luxury lodges are finished to the highest standards inside and out. All lodges have private terraces with beautiful views.

All seasons can be whiled away; whether it be summer evenings on the terrace, or winter nights curled up by the fire, there is always a great reason to relax and explore.

The luxury lodges are all finished to the highest standards both inside and out. All the lodges have their own terrace with spectacular views of the marina. Each lodge has its own car parking space for two cars, and a gated veranda which provides a private area for alfresco dining.