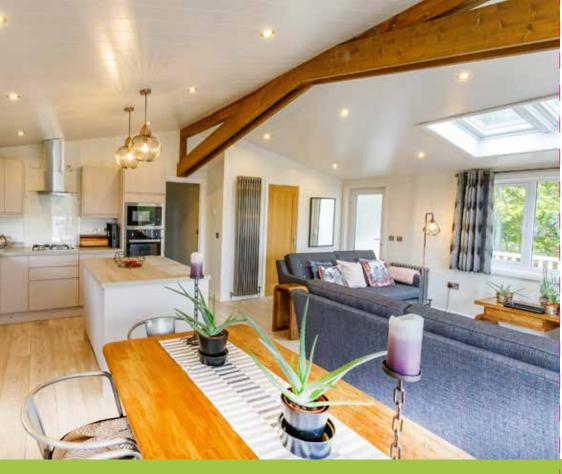

Spacious fully furnished self catering lodges overlooking the marina or private lake. The luxury lodges are finished to the highest standards inside and out. All lodges have private terraces with beautiful views.

All seasons can be whiled away; whether it be summer evenings on the terrace, or winter nights curled up by the fire, there is always a great reason to relax and explore.

The luxury lodges are all finished to the highest standards both inside and out. All the lodges have their own terrace with spectacular views of the marina. Each lodge has its own car parking space for two cars, and a gated veranda which provides a private area for alfresco dining.