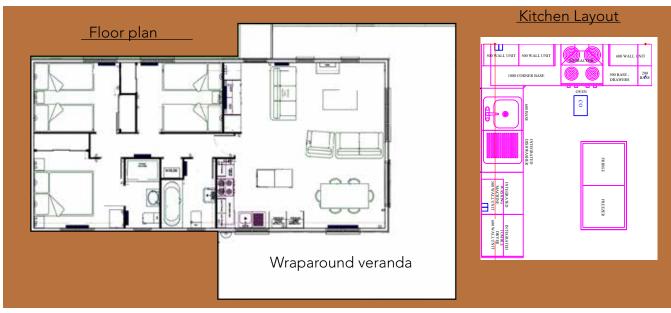

3 bedroom, 6 berth established luxury rental lodge business. Included in the price is £13,000 worth of bookings (this amount will vary as more bookings are made and holidays are used). Previous years rental income available on request. The lodge has level access, ramp and tarmac paths.

# **3 Bedroom Luxury Nordic Lodge**

\*Please ask for full list of fixtures and fittings included in the sale

#### **KEY BENEFITS**

- > 3' longer than standard
- ▶ Tarmac paths
- Extra wide veranda
- Heat/Sun/UV reduction films on all windows
- ▶ 3 Beds, 2 Baths
- Smart TV's
- Fibre broadband
- ► New curtains/blinds
- Dishwasher
- ► Washing Machine
- ► Fridge & Freezer