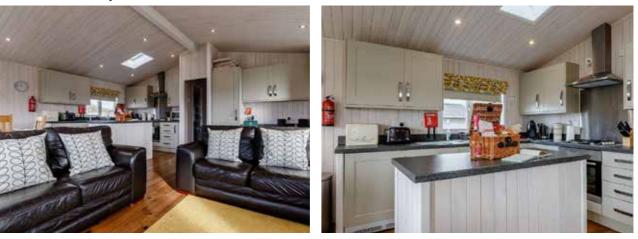

Take the first step to a lifestyle choice of relaxation...

Acer Lodge enjoys a prime location on the Meadow area of the marina, overlooking 74 acres of nature-rich water space and landscaped grounds in the David Bellamy 5 star holiday park. The fully fitted and integrated kitchen includes all the usual appliances (dishwasher, fan oven, washing machine, tumble dryer, microwave). Also included are modern recently purchased smart TV's. The open plan lounge / diner /kitchen also has an island/butchers block that houses the fridge and freezer. Soft furnishings include recent updates to curtains and blinds as well as heat/Sun/UV reduction films on all windows ensuring comfortable stays in hot weather.

#### **KEY BENEFITS**

- > 3' longer than standard
- ▶ Tarmac paths
- Extra wide veranda
- Heat/Sun/UV reduction films on all windows
- ▶ 3 Beds, 2 Baths
- Smart TV's
- Fibre broadband
- ► New curtains/blinds
- Dishwasher
- ► Washing Machine
- ► Fridge & Freezer