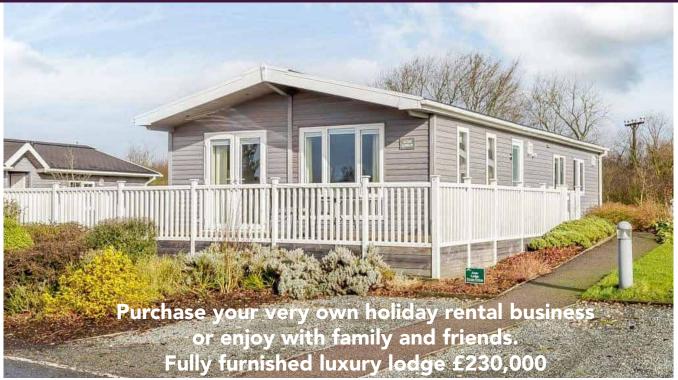

# ACER LODGE

Exclusive Staycation favourite for sale - Holiday home - Non residential

Acer Lodge is a 3 bed, 2 bath Nordic Lodge situated in the beautiful meadow area on the marina and has a front row view of the waters. This excellent lodge was featured on Channel 4's 'Four in a bed' TV program aired in 2020.

Furnished Price: £230,000

Mercia Marina Findern Lane Willington Derbyshire DE65 6DW 01283 703332 www.merciamarina.co.uk

This spacious Nordic Lodge with a grand view of the marina lake is an ideal investment for anyone considering a holiday let business or simply enjoyed as your very own peaceful haven.

The furnished asking price is £230,000 including a 94 year site licence.