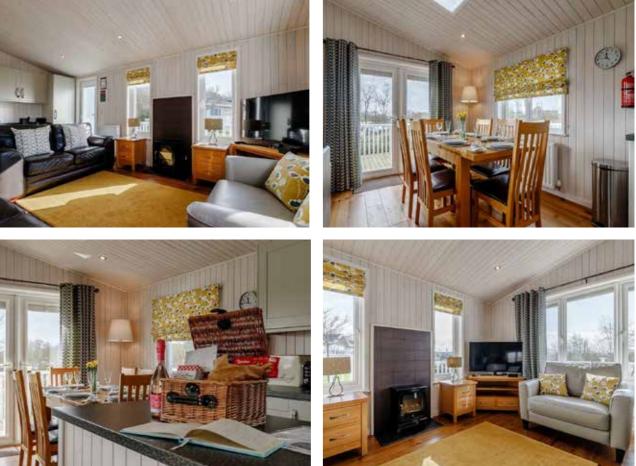

# ACER LODGE

Exclusive Staycation favourite for sale - Holiday home - Non residential

Acer Lodge is a 3 bed, 2 bath Nordic Lodge situated in the beautiful meadow area on the marina and has a front row view of the waters. This excellent lodge was featured on Channel 4's 'Four in a bed' TV program aired in 2020.

Take the first step to a lifestyle choice of relaxation...

Acer Lodge enjoys a prime location on the Meadow area of the marina, overlooking 74 acres of nature-rich water space and landscaped grounds in the David Bellamy 5 star holiday park. The fully fitted and integrated kitchen includes all the usual appliances (dishwasher, fan oven, washing machine, tumble dryer, microwave). Also included are modern recently purchased smart TV's. The open plan lounge / diner /kitchen also has an island/butchers block that houses the fridge and freezer. Soft furnishings include recent updates to curtains and blinds as well as heat/Sun/UV reduction films on all windows ensuring comfortable stays in hot weather.

#### **KEY BENEFITS**

- > 3' longer than standard
- ▶ Tarmac paths
- Extra wide veranda
- Heat/Sun/UV reduction films on all windows
- ▶ 3 Beds, 2 Baths
- Smart TV's
- Fibre broadband
- ► New curtains/blinds
- Dishwasher
- ► Washing Machine
- ► Fridge & Freezer