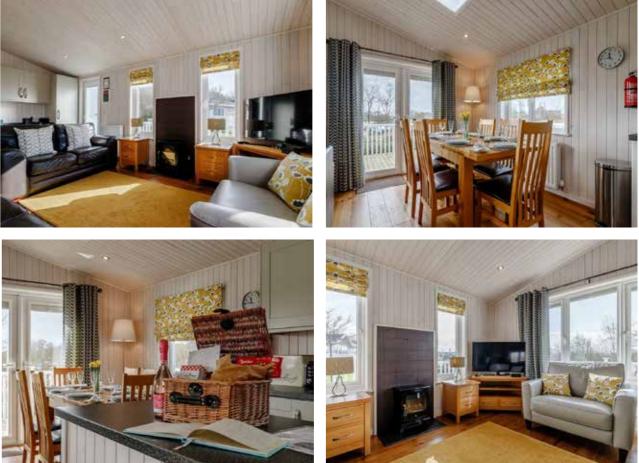

# ACER LODGE

Exclusive Staycation favourite for sale - Holiday home - Non residential

Acer Lodge is a 3 bed, 2 bath Nordic Lodge situated in the beautiful meadow area on the marina and has a front row view of the waters. This excellent lodge was featured on Channel 4's 'Four in a bed' TV program aired in 2020.

Take the first step to a lifestyle choice of relaxation...

Acer Lodge enjoys a prime location on the Meadow area of the marina, overlooking 74 acres of nature-rich water space and landscaped grounds in the David Bellamy 5 star holiday park. The fully fitted and integrated kitchen includes all the usual appliances (dishwasher, fan oven, washing machine, tumble dryer, microwave). Also included are modern recently purchased smart TV's. The open plan lounge / diner /kitchen also has an island/butchers block that houses the fridge and freezer. Soft furnishings include recent updates to curtains and blinds as well as heat/Sun/UV reduction films on all windows ensuring comfortable stays in hot weather.

#### **KEY BENEFITS**

- > 3' longer than standard
- ▶ Tarmac paths
- Extra wide veranda
- Heat/Sun/UV reduction films on all windows
- ▶ 3 Beds, 2 Baths
- Smart TV's
- Fibre broadband
- ► New curtains/blinds
- Dishwasher
- ► Washing Machine
- ► Fridge & Freezer