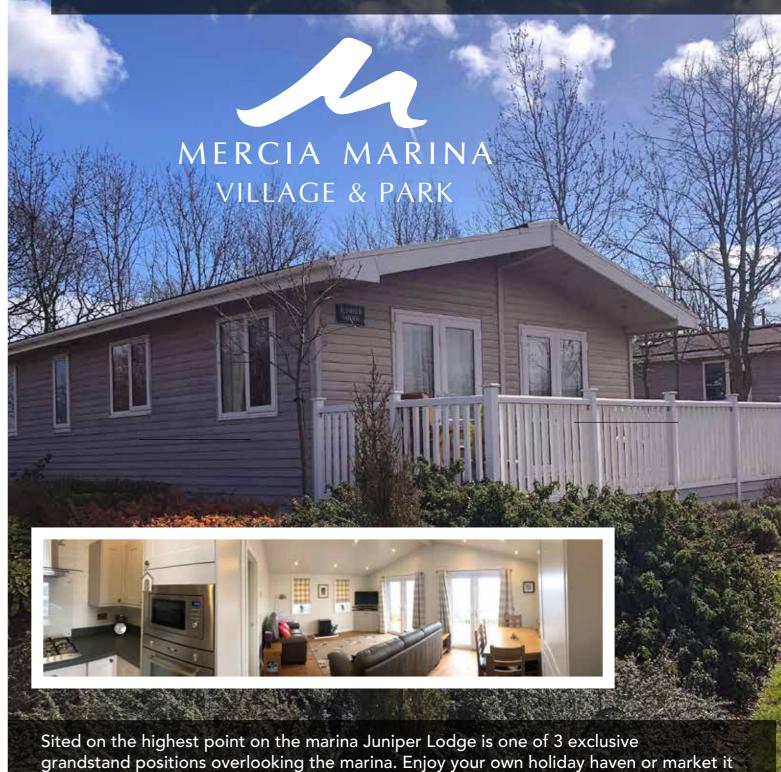

# JUNIPER LODGE

EXCLUSIVE: Attractive lodge with grandstand view over water and boats 3 bedrooms, 2 bathrooms. 800sq ft of living space

grandstand positions overlooking the marina. Enjoy your own holiday haven or market it as a popular holiday let with an exclusive deal with Cottages.com to see a projected gross income of £28K+ (unlimited owner bookings).

### No stamp duty to pay

Juniper Lodge offers a rare opportunity to own one of 3 exclusive lodges situated on Marina Heights. As you approach, a meandering wooded path leads to the door of this delightful timber lodge clad in larch. This 3-bedroom holiday home is equipped with all the modern integrated appliances you need for tranquil holidays. The 3 bedroom lodge sleeps 6 people in genuine comfort and the large veranda is ideal for catching the sun and that grandstand view over water and boats. Both the family bathroom and ensuite have generous shower cubicles and there is plenty of storage built into the lodge.

### **KEY BENEFITS**

- ≥ 2' longer than standard
- Low energy
- Sun facing veranda
- ➤ Woodland and water views
- 3 Beds, 2 Baths
- Built to residential standard
- Fibre broadband
- Never used as a rental, excellent condition
- Open plan lounge
- ➤ Dishwasher, washer/drier
- Fitted appliances
- ► Balance of 10 year warranty
- ► sliding mirrored
  wardrobes to main bedroom