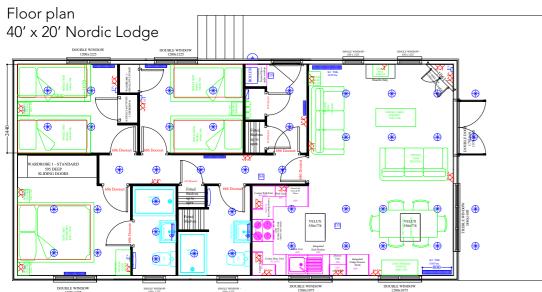

### **KEY BENEFITS**

- ≥ 2' longer than standard
- Low energy
- Sun facing veranda
- ➤ Woodland and water views
- 3 Beds, 2 Baths
- Built to residential standard
- Fibre broadband
- Never used as a rental, excellent condition
- Open plan lounge
- ➤ Dishwasher, washer/drier
- Fitted appliances
- ► Balance of 10 year warranty
- ► sliding mirrored
  wardrobes to main bedroom

# JUNIPER LODGE

EXCLUSIVE: Attractive lodge with grandstand view over water and boats 3 bedrooms, 2 bathrooms. 800sq ft of living space

grandstand positions overlooking the marina. Enjoy your own holiday haven or market it as a popular holiday let with an exclusive deal with Cottages.com to see a projected gross income of £28K+ (unlimited owner bookings).

### No stamp duty to pay

Juniper Lodge offers a rare opportunity to own one of 3 exclusive lodges situated on Marina Heights. As you approach, a meandering wooded path leads to the door of this delightful timber lodge clad in larch. This 3-bedroom holiday home is equipped with all the modern integrated appliances you need for tranquil holidays. The 3 bedroom lodge sleeps 6 people in genuine comfort and the large veranda is ideal for catching the sun and that grandstand view over water and boats. Both the family bathroom and ensuite have generous shower cubicles and there is plenty of storage built into the lodge.