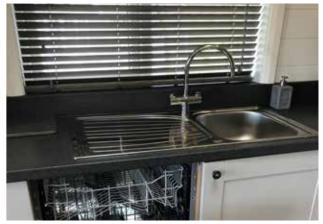

### **KEY BENEFITS**

- ≥ 2' longer than standard
- Low energy
- Sun facing veranda
- ➤ Woodland and water views
- 3 Beds, 2 Baths
- Built to residential standard
- Fibre broadband
- Never used as a rental, excellent condition
- Open plan lounge
- ➤ Dishwasher, washer/drier
- Fitted appliances
- ► Balance of 10 year warranty
- ► sliding mirrored
  wardrobes to main bedroom