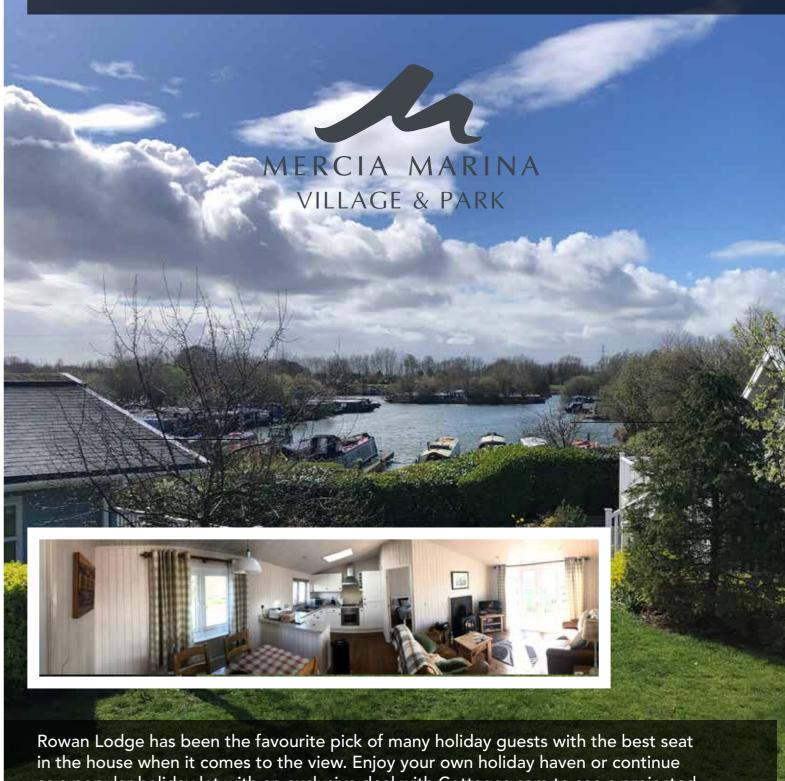

# ROWAN LODGE

EXCLUSIVE: Beautiful wooden lodge with prime views over water and boats 2 bedrooms, 2 bathrooms. 760sq ft of living space

as a popular holiday let with an exclusive deal with Cottages.com to see a projected gross income of £28K+ (unlimited owner bookings).

landscape, Mercia Marina is the destination for

Rowan Lodge has been the favourite destination for holiday guests year in and year out. Its beautiful framed view of the marina from the sizable deck is all you need to unwind. Spacious bedrooms with their own bathrooms add to the relaxing feel as you are met with views of water from all bedrooms and the sweet sound of bird song. Rowan includes everything needed for a self-catering holiday meeting the standard of 5 Star Gold by Visit England. The lodge is perfect for a getaway with all the feeling of a seaside coastal town minus the stressful journey.