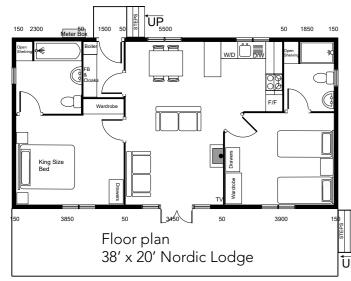

# ROWAN LODGE

EXCLUSIVE: Beautiful wooden lodge with prime views over water and boats 2 bedrooms, 2 bathrooms. 760sq ft of living space

as a popular holiday let with an exclusive deal with Cottages.com to see a projected gross income of £28K+ (unlimited owner bookings).