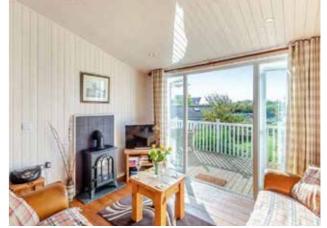

#### **KEY BENEFITS**

- Centre living layout
- Low energy
- Sun facing veranda
- ► Elevated view over water
- ▶ 2 Beds, 2 Baths
- ► Built to residential standard
- Fibre broadband
- Popular holiday let
- Open plan lounge
- ▶ Dishwasher
- Fitted appliances
- ➤ 5 star reviews

landscape, Mercia Marina is the destination for

Rowan Lodge has been the favourite destination for holiday guests year in and year out. Its beautiful framed view of the marina from the sizable deck is all you need to unwind. Spacious bedrooms with their own bathrooms add to the relaxing feel as you are met with views of water from all bedrooms and the sweet sound of bird song. Rowan includes everything needed for a self-catering holiday meeting the standard of 5 Star Gold by Visit England. The lodge is perfect for a getaway with all the feeling of a seaside coastal town minus the stressful journey.