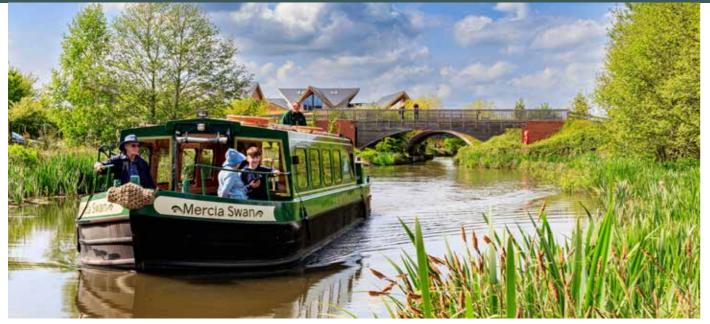

### Beautiful uninterrupted views over private lake

Nestled in 77 acres of beautiful Derbyshire countryside, Mercia Marina is the destination for shopping, eating, activities, holidays, nature walks and special experiences. It's like being at the seaside. Shop independent boutique retailers by the water or enjoy award winning dining in one of the restaurants. Take in rolling rural landscapes set off by a 24 acre lake stippled with colourful narrowboats and plentiful wildlife. Many beautiful sculptures and public art to discover as well as events and spectacular Christmas light displays. Outdoor trim trail, children's play area, woodland walks, boat trips, free to use bikes, and a host of activities. The perfect base to explore the Peak District and close by tourist attractions.

Mercia Marina is conveniently situated in the middle of the country with good road and rail access