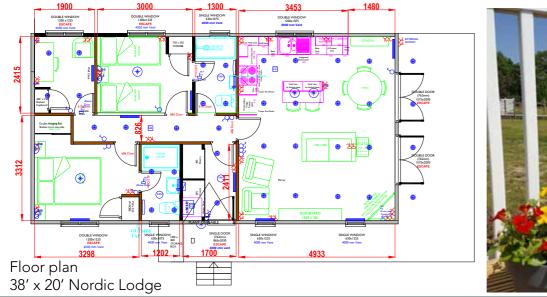

### **KEY BENEFITS**

- Southwest facing veranda
- Low energy
- Lakeside water views
- ► 3 Beds, 2 Baths
- Study can be changed to single bedroom.
- Built to residential standard
- Fibre broadband
- Excellent rental opportunity
- Open plan lounge
- Gated community
- Fitted appliances
- Balance of 10 year warranty
- Fully tastefully furnished

# HONEYSUCKLE LODGE

Positioned perfectly for sun all day, Honeysuckle Lodge has 2 bedrooms (3rd bedroom currently being used as a study), and 2 bathrooms. Included furnishings bring a synergy of world charm and contemporary living. The lodge has 5 Star reviews from all guests. Enjoy your own holiday haven or market it as a popular holiday let with an exclusive deal with Cottages.com to see a projected gross income of £28K+ (unlimited owner bookings). Area: Lakeside Plot 13 Licence: 98 year Fully Furnished Price: £244,950