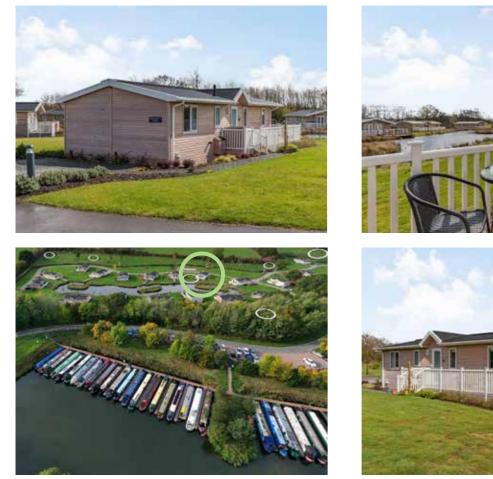

### Beautiful uninterrupted views over private lake

Nestled in 77 acres of beautiful Derbyshire countryside, Mercia Marina is the destination for shopping, eating, activities, holidays, nature walks and special experiences. It's like being at the seaside. Shop independent boutique retailers by the water or enjoy award winning dining in one of the restaurants. Take in rolling rural landscapes set off by a 24 acre lake stippled with colourful narrowboats and plentiful wildlife. Many beautiful sculptures and public art to discover as well as events and spectacular Christmas light displays. Outdoor trim trail, children's play area, woodland walks, boat trips, free to use bikes, and a host of activities. The perfect base to explore the Peak District and close by tourist attractions.

# HONEYSUCKLE LODGE

Positioned perfectly for sun all day, Honeysuckle Lodge has 2 bedrooms (3rd bedroom currently being used as a study), and 2 bathrooms. Included furnishings bring a synergy of world charm and contemporary living. The lodge has 5 Star reviews from all guests. Enjoy your own holiday haven or market it as a popular holiday let with an exclusive deal with Cottages.com to see a projected gross income of £28K+ (unlimited owner bookings). Area: Lakeside Plot 13 Licence: 98 year Fully Furnished Price: £244,950

## No stamp duty to pay

The lodge is tastefully furnished throughout and creates a welcoming and relaxing retreat for you or your guests if continuing with Cottages.com as a popular rental. The spacious veranda is positioned perfectly for the sun and the prime position offers a beautiful uninterrupted view of the lake. Adjacent is rolling parkland that leads to an outdoor trim trail and more wooded walks. The study can easily be converted into a single bedroom to sleep more guests. Jack and Jill bathroom to hall with shower over bath and master bedroom has ensuite bathroom.