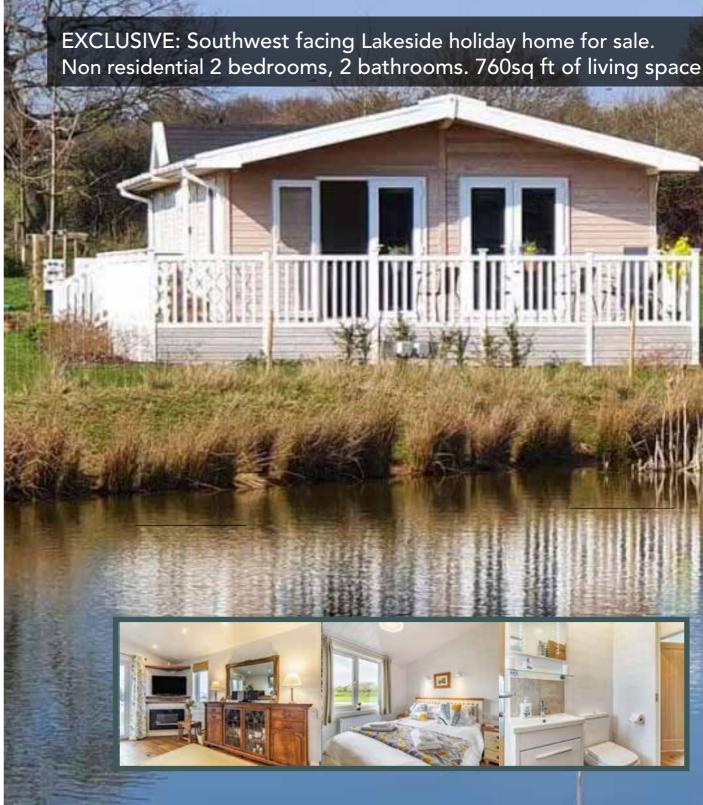

### **KEY BENEFITS**

- Southwest facing veranda
- Low energy
- Lakeside water views
- ► 3 Beds, 2 Baths
- Study can be changed to single bedroom.
- Built to residential standard
- Fibre broadband
- Excellent rental opportunity
- Open plan lounge
- Gated community
- Fitted appliances
- Balance of 10 year warranty
- Fully tastefully furnished

# HONEYSUCKLE LODGE

Positioned perfectly for sun all day, Honeysuckle Lodge has 2 bedrooms (3rd bedroom currently being used as a study), and 2 bathrooms. Included furnishings bring a synergy of world charm and contemporary living. The lodge has 5 Star reviews from all guests. Enjoy your own holiday haven or market it as a popular holiday let with an exclusive deal with Cottages.com to see a projected gross income of £28K+ (unlimited owner bookings). Area: Lakeside Plot 13 Licence: 98 year Fully Furnished Price: £244,950

## No stamp duty to pay

The lodge is tastefully furnished throughout and creates a welcoming and relaxing retreat for you or your guests if continuing with Cottages.com as a popular rental. The spacious veranda is positioned perfectly for the sun and the prime position offers a beautiful uninterrupted view of the lake. Adjacent is rolling parkland that leads to an outdoor trim trail and more wooded walks. The study can easily be converted into a single bedroom to sleep more guests. Jack and Jill bathroom to hall with shower over bath and master bedroom has ensuite bathroom.