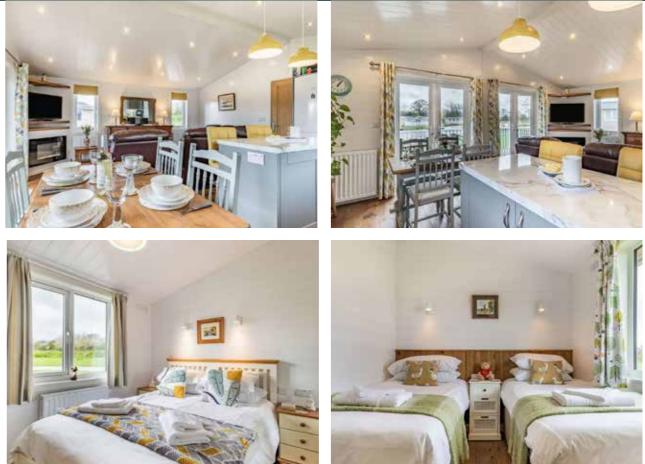

# HONEYSUCKLE LODGE

Positioned perfectly for sun all day, Honeysuckle Lodge has 2 bedrooms (3rd bedroom currently being used as a study), and 2 bathrooms. Included furnishings bring a synergy of world charm and contemporary living. The lodge has 5 Star reviews from all guests. Enjoy your own holiday haven or market it as a popular holiday let with an exclusive deal with Cottages.com to see a projected gross income of £28K+ (unlimited owner bookings). Area: Lakeside Plot 13 Licence: 98 year Fully Furnished Price: £244,950

## No stamp duty to pay

The lodge is tastefully furnished throughout and creates a welcoming and relaxing retreat for you or your guests if continuing with Cottages.com as a popular rental. The spacious veranda is positioned perfectly for the sun and the prime position offers a beautiful uninterrupted view of the lake. Adjacent is rolling parkland that leads to an outdoor trim trail and more wooded walks. The study can easily be converted into a single bedroom to sleep more guests. Jack and Jill bathroom to hall with shower over bath and master bedroom has ensuite bathroom.