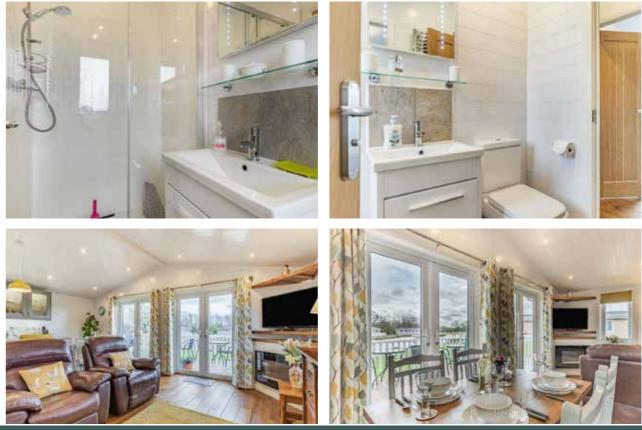

# HONEYSUCKLE LODGE

Positioned perfectly for sun all day, Honeysuckle Lodge has 2 bedrooms (3rd bedroom currently being used as a study), and 2 bathrooms. Included furnishings bring a synergy of world charm and contemporary living. The lodge has 5 Star reviews from all guests. Enjoy your own holiday haven or market it as a popular holiday let with an exclusive deal with Cottages.com to see a projected gross income of £28K+ (unlimited owner bookings). Area: Lakeside Plot 13 Licence: 98 year Fully Furnished Price: £244,950

## No stamp duty to pay

The lodge is tastefully furnished throughout and creates a welcoming and relaxing retreat for you or your guests if continuing with Cottages.com as a popular rental. The spacious veranda is positioned perfectly for the sun and the prime position offers a beautiful uninterrupted view of the lake. Adjacent is rolling parkland that leads to an outdoor trim trail and more wooded walks. The study can easily be converted into a single bedroom to sleep more guests. Jack and Jill bathroom to hall with shower over bath and master bedroom has ensuite bathroom.

### **KEY BENEFITS**

- Southwest facing veranda
- Low energy
- Lakeside water views
- ► 3 Beds, 2 Baths
- Study can be changed to single bedroom.
- Built to residential standard
- Fibre broadband
- Excellent rental opportunity
- Open plan lounge
- Gated community
- Fitted appliances
- Balance of 10 year warranty
- Fully tastefully furnished