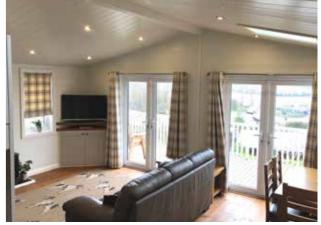

#### **KEY BENEFITS**

- ≥ 2' longer than standard
- Low energy
- Sun facing veranda
- ➤ Woodland and water views
- 3 Beds, 2 Baths
- Built to residential standard
- Fibre broadband
- Never used as a rental, excellent condition
- Open plan lounge
- ➤ Dishwasher, washer/drier
- Fitted appliances
- ► Balance of 10 year warranty
- sliding mirrored wardrobes to main bedroom

EXCLUSIVE: Attractive lodge with grandstand view over water and boats 3 bedrooms, 2 bathrooms. 800sq ft of living space

Sited on the highest point on the marina Juniper Lodge is one of 3 exclusive grandstand positions overlooking the marina. Enjoy your own holiday haven or market it as a popular holiday let with an exclusive deal with Cottages.com to see a projected gross income of £28K+ (unlimited owner bookings).

### No stamp duty to pay

Juniper Lodge offers a rare opportunity to own one of 3 exclusive lodges situated on Marina Heights. As you approach, a meandering wooded path leads to the door of this delightful timber lodge clad in larch. This 3-bedroom holiday home is equipped with all the modern integrated appliances you need for tranquil holidays. The 3 bedroom lodge sleeps 6 people in genuine comfort and the large veranda is ideal for catching the sun and that grandstand view over water and boats. Both the family bathroom and ensuite have generous shower cubicles and there is plenty of storage built into the lodge.