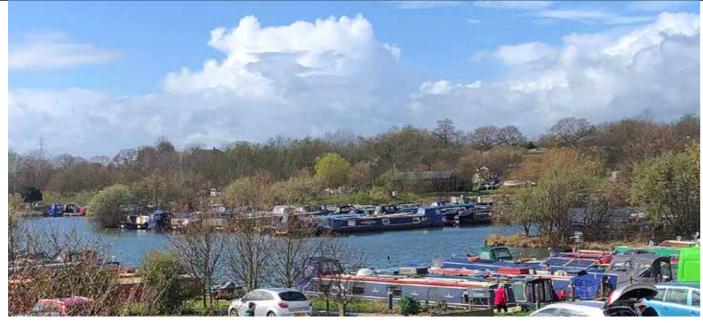

### **Grandstand view from Marina Heights**

# JUNIPER LODGE

Nestled in 77 acres of beautiful Derbyshire landscape, Mercia Marina is the destination for shopping, eating, activities, holidays, nature walks and a special experience. It's like being at the seaside. Shop independent boutique retailers by the water or enjoy award winning dining in one of the restaurants. Take in rolling rural landscapes set off by a 24 acre lake stippled with colourful narrowboats. Many beautiful sculptures and public art to discover as well as events and spectacular Christmas light displays. Outdoor trim trail, children's play area, woodland walks, boat trips, free to use bikes, and a host of activities. The perfect base to explore the Peak District and close by tourist attractions.

EXCLUSIVE: Attractive lodge with grandstand view over water and boats 3 bedrooms, 2 bathrooms. 800sq ft of living space

Sited on the highest point on the marina Juniper Lodge is one of 3 exclusive grandstand positions overlooking the marina. Enjoy your own holiday haven or market it as a popular holiday let with an exclusive deal with Cottages.com to see a projected gross income of £28K+ (unlimited owner bookings).

### No stamp duty to pay

Juniper Lodge offers a rare opportunity to own one of 3 exclusive lodges situated on Marina Heights. As you approach, a meandering wooded path leads to the door of this delightful timber lodge clad in larch. This 3-bedroom holiday home is equipped with all the modern integrated appliances you need for tranquil holidays. The 3 bedroom lodge sleeps 6 people in genuine comfort and the large veranda is ideal for catching the sun and that grandstand view over water and boats. Both the family bathroom and ensuite have generous shower cubicles and there is plenty of storage built into the lodge.