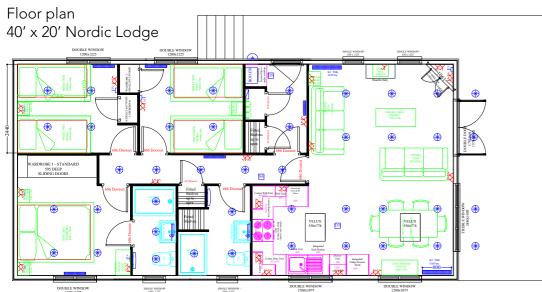

EXCLUSIVE: Attractive lodge with grandstand view over water and boats 3 bedrooms, 2 bathrooms. 800sq ft of living space

Sited on the highest point on the marina Juniper Lodge is one of 3 exclusive grandstand positions overlooking the marina. Enjoy your own holiday haven or market it as a popular holiday let with an exclusive deal with Cottages.com to see a projected gross income of £28K+ (unlimited owner bookings).

Area: Marina Heights Plot 2 Licence: 94 year Fully Furnished Price: £235,000

### No stamp duty to pay

Juniper Lodge offers a rare opportunity to own one of 3 exclusive lodges situated on Marina Heights. As you approach, a meandering wooded path leads to the door of this delightful timber lodge clad in larch. This 3-bedroom holiday home is equipped with all the modern integrated appliances you need for tranquil holidays. The 3 bedroom lodge sleeps 6 people in genuine comfort and the large veranda is ideal for catching the sun and that grandstand view over water and boats. Both the family bathroom and ensuite have generous shower cubicles and there is plenty of storage built into the lodge.