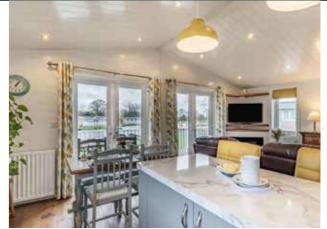

# SPECIAL OFFER 1 Years Pitch Fees Worth £4,453.23 Included In The Sale

Positioned perfectly for sun all day, Honeysuckle Lodge has 2 bedrooms (3rd bedroom currently being used as a study), and 2 bathrooms. Included furnishings bring a synergy of world charm and contemporary living. The lodge has 5 Star reviews from all guests. Enjoy your own holiday haven or market it as a popular holiday let with an exclusive deal with Cottages.com to see a projected gross income of £28K+ (unlimited owner bookings).

# No stamp duty to pay

The lodge is tastefully furnished throughout and creates a welcoming and relaxing retreat for you or your guests if continuing with Cottages.com as a popular rental. The spacious veranda is positioned perfectly for the sun and the prime position offers a beautiful uninterrupted view of the lake. Adjacent is rolling parkland that leads to an outdoor trim trail and more wooded walks. The study can easily be converted into a single bedroom to sleep more guests. Jack and Jill bathroom to hall with shower over bath and master bedroom has ensuite bathroom.

### **KEY BENEFITS**

- Southwest facing veranda
- Low energy
- Lakeside water views
- ➤ 3 Beds, 2 Baths
- Study can be changed to single bedroom.
- Built to residential standard
- Fibre broadband
- Excellent rental opportunity
- Open plan lounge
- Gated community
- Fitted appliances
- ► Balance of 10 year warranty
- Fully tastefully furnished