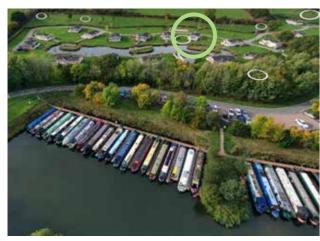

Area: Lakeside Plot 13 Licence: 98 year Fully Furnished Price: £219,950

Mercia Marina

Findern Lane Willington Derbyshire DE65 6DW

01283 703332 www.merciamarina.co.uk

# No stamp duty to pay

The lodge is tastefully furnished throughout and creates a welcoming and relaxing retreat for you or your guests if continuing with Cottages.com as a popular rental. The spacious veranda is positioned perfectly for the sun and the prime position offers a beautiful uninterrupted view of the lake. Adjacent is rolling parkland that leads to an outdoor trim trail and more wooded walks. The study can easily be converted into a single bedroom to sleep more guests. Jack and Jill bathroom to hall with shower over bath and master bedroom has ensuite bathroom.