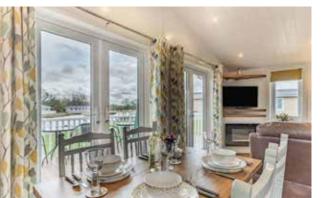

## Beautiful uninterrupted views over private lake

Nestled in 77acres of beautiful Derbyshire countryside, Mercia Marina is the destination for shopping, eating, activities, holidays, nature walks and special experiences. It's like being at the seaside. Shop independent boutique retailers by the water or enjoy award winning dining in one of the restaurants. Take in rolling rural landscapes set off by a 24 acre lake stippled with colourful narrowboats and plentiful wildlife. Many beautiful sculptures and public art to discover as well as events and spectacular Christmas light displays. Outdoor trim trail, children's play area, woodland walks, boat trips, free to use bikes, and a host of activities. The perfect base to explore the Peak District and close by tourist attractions.

# No stamp duty to pay

The lodge is tastefully furnished throughout and creates a welcoming and relaxing retreat for you or your guests if continuing with Cottages.com as a popular rental. The spacious veranda is positioned perfectly for the sun and the prime position offers a beautiful uninterrupted view of the lake. Adjacent is rolling parkland that leads to an outdoor trim trail and more wooded walks. The study can easily be converted into a single bedroom to sleep more guests. Jack and Jill bathroom to hall with shower over bath and master bedroom has ensuite bathroom.