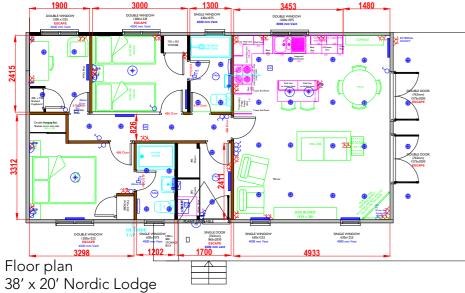

### **KEY BENEFITS**

- Southwest facing veranda
- Low energy
- Lakeside water views
- ➤ 3 Beds, 2 Baths
- Study can be changed to single bedroom.
- Built to residential standard
- Fibre broadband
- Excellent rental opportunity
- Open plan lounge
- Gated community
- Fitted appliances
- ► Balance of 10 year warranty
- Fully tastefully furnished

# SPECIAL OFFER 1 Years Pitch Fees Worth £4,453.23 Included In The Sale

Positioned perfectly for sun all day, Honeysuckle Lodge has 2 bedrooms (3rd bedroom currently being used as a study), and 2 bathrooms. Included furnishings bring a synergy of world charm and contemporary living. The lodge has 5 Star reviews from all guests. Enjoy your own holiday haven or market it as a popular holiday let with an exclusive deal with Cottages.com to see a projected gross income of £28K+ (unlimited owner bookings).

# No stamp duty to pay

The lodge is tastefully furnished throughout and creates a welcoming and relaxing retreat for you or your guests if continuing with Cottages.com as a popular rental. The spacious veranda is positioned perfectly for the sun and the prime position offers a beautiful uninterrupted view of the lake. Adjacent is rolling parkland that leads to an outdoor trim trail and more wooded walks. The study can easily be converted into a single bedroom to sleep more guests. Jack and Jill bathroom to hall with shower over bath and master bedroom has ensuite bathroom.