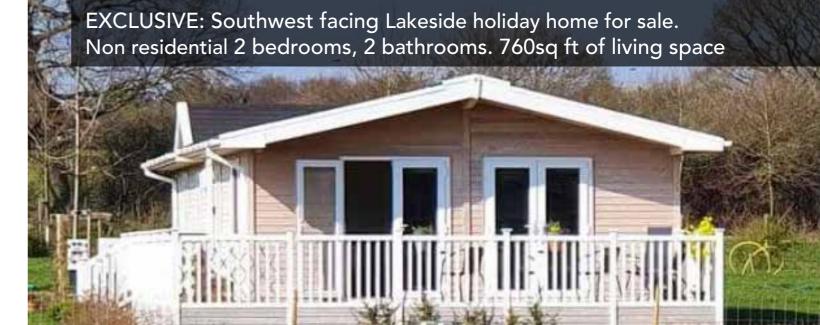

### **KEY BENEFITS**

- Southwest facing veranda
- Low energy
- Lakeside water views
- ➤ 3 Beds, 2 Baths
- Study can be changed to single bedroom.
- Built to residential standard
- Fibre broadband
- Excellent rental opportunity
- Open plan lounge
- Gated community
- Fitted appliances
- ► Balance of 10 year warranty
- Fully tastefully furnished

# SPECIAL OFFER 1 Years Pitch Fees Worth £4,453.23 Included In The Sale

Positioned perfectly for sun all day, Honeysuckle Lodge has 2 bedrooms (3rd bedroom currently being used as a study), and 2 bathrooms. Included furnishings bring a synergy of world charm and contemporary living. The lodge has 5 Star reviews from all guests. Enjoy your own holiday haven or market it as a popular holiday let with an exclusive deal with Cottages.com to see a projected gross income of £28K+ (unlimited owner bookings).

# No stamp duty to pay

The lodge is tastefully furnished throughout and creates a welcoming and relaxing retreat for you or your guests if continuing with Cottages.com as a popular rental. The spacious veranda is positioned perfectly for the sun and the prime position offers a beautiful uninterrupted view of the lake. Adjacent is rolling parkland that leads to an outdoor trim trail and more wooded walks. The study can easily be converted into a single bedroom to sleep more guests. Jack and Jill bathroom to hall with shower over bath and master bedroom has ensuite bathroom.