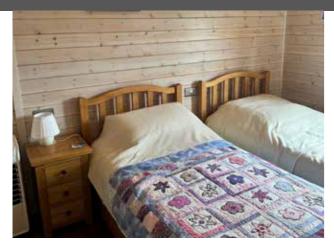

### **KEY BENEFITS**

- ▶1' longer than standard
- ► Low energy
- Sun facing veranda
- Mature planting
- ► 3 Beds, 2 Baths
- Built to residential standard BS3632
- Fibre broadband
- Widened doors
- Ramped access
- Dishwasher
- Fitted appliances
- ► Wood fire