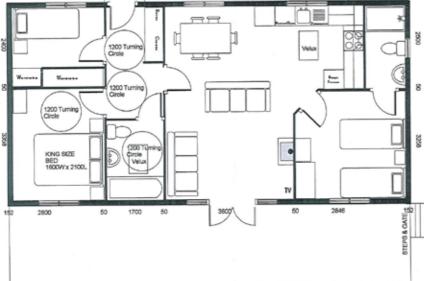

Inside, you'll find solid wood floors throughout and a wood burning fire in the lounge. All internal doors were replaced just a year ago.

The lodge measures 39'x20', providing 780 square feet of living space excluding the generous veranda.

### **KEY BENEFITS**

- ▶1' longer than standard
- ► Low energy
- Sun facing veranda
- Mature planting
- ► 3 Beds, 2 Baths
- Built to residential standard BS3632
- Fibre broadband
- Widened doors
- Ramped access
- Dishwasher
- Fitted appliances
- ► Wood fire