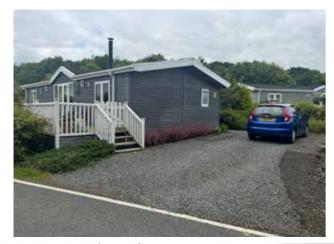

Location with Stunning Views (Non-Residential)

Maple Lodge is a three-bedroom Nordic-style lodge with a central living design, located on a corner plot offering views of the marina. The lodge has been exclusively used and meticulous-ly maintained by the owner since new. It features parking for two cars and is wheelchair accessible, with a ramp to the entrance and widened doors, ensuring comfort and convenience for all guests.

### Parking

Private parking for 2 vehicles next to the lodge.

Current Annual Pitch fee (index linked to RPI) is £4543.25 Current Annual Local Authority Rates £422.40

For a return on investment try holiday letting through Cottages. com, Airbnb, or other channels to achieve between £29,000 to £32,000 gross income a year.