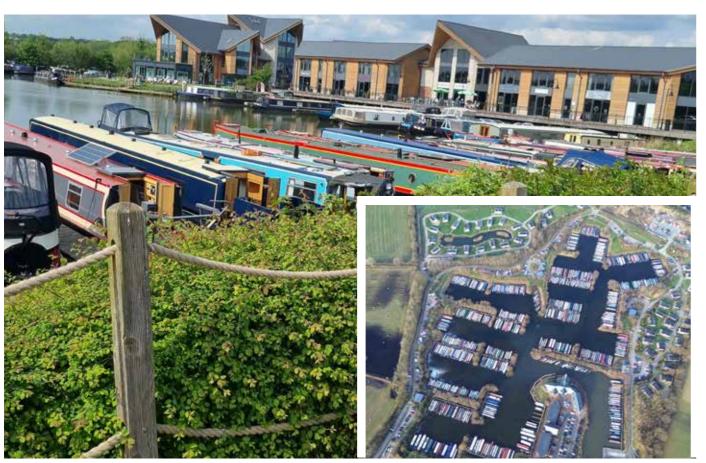

Location with Stunning Views (Non-Residential)

Maple Lodge is a three-bedroom Nordic-style lodge with a central living design, located on a corner plot offering views of the marina. The lodge has been exclusively used and meticulous-ly maintained by the owner since new. It features parking for two cars and is wheelchair accessible, with a ramp to the entrance and widened doors, ensuring comfort and convenience for all guests.

Area: Marina View plot 7 Licence: 88 years

> Mercia Marina Findern Lane Willington Derbyshire DE65 6DW 01283 703332 www.merciamarina.co.uk

...book a viewing of Maple Lodge 01283 703332