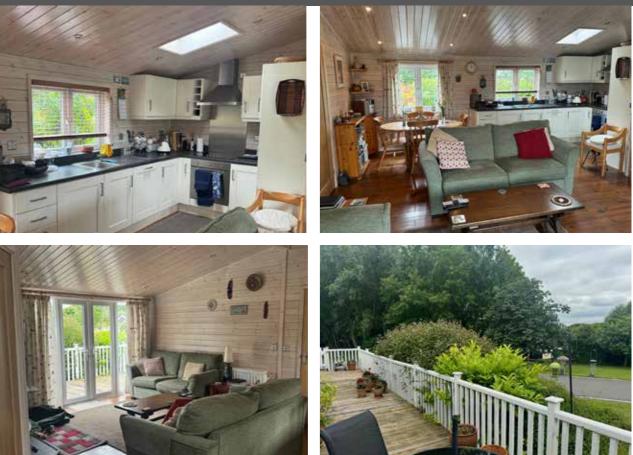

Location with Stunning Views (Non-Residential)

Maple Lodge is a three-bedroom Nordic-style lodge with a central living design, located on a corner plot offering views of the marina. The lodge has been exclusively used and meticulous-ly maintained by the owner since new. It features parking for two cars and is wheelchair accessible, with a ramp to the entrance and widened doors, ensuring comfort and convenience for all guests.

Inside, you'll find solid wood floors throughout and a wood burning fire in the lounge. All internal doors were replaced just a year ago.

The lodge measures 39'x20', providing 780 square feet of living space excluding the generous veranda.

## No stamp duty to pay

Take the first step to a lifestyle choice of relaxation...

Maple Lodge is a stunning holiday home situated in the mature first phase of lodges at Marina View. It is the ever popular central living design with bedrooms each side of the lounge and one of the very few that offers a real wood fire.