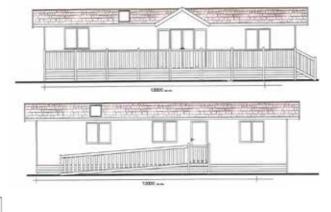

### **KEY BENEFITS**

- ▶1' longer than standard
- ► Low energy
- Sun facing veranda
- Mature planting
- ► 3 Beds, 2 Baths
- Built to residential standard BS3632
- Fibre broadband
- Widened doors
- Ramped access
- Dishwasher
- Fitted appliances
- ► Wood fire

Location with Stunning Views (Non-Residential)

Maple Lodge is a three-bedroom Nordic-style lodge with a central living design, located on a corner plot offering views of the marina. The lodge has been exclusively used and meticulous-ly maintained by the owner since new. It features parking for two cars and is wheelchair accessible, with a ramp to the entrance and widened doors, ensuring comfort and convenience for all guests.