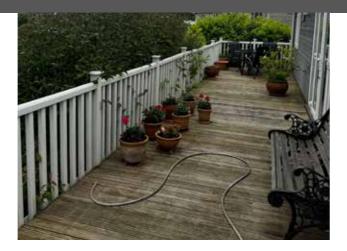

Inside, you'll find solid wood floors throughout and a wood burning fire in the lounge. All internal doors were replaced just a year ago.

The lodge measures 39'x20', providing 780 square feet of living space excluding the generous veranda.

### Enjoy your very own luxury holiday home