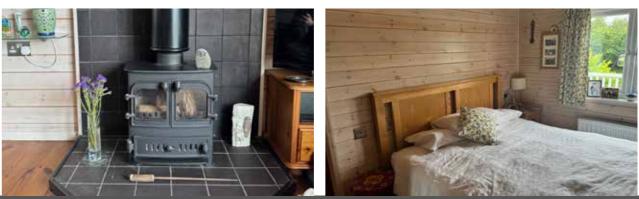

Inside, you'll find solid wood floors throughout and a wood burning fire in the lounge. All internal doors were replaced just a year ago.

The lodge measures 39'x20', providing 780 square feet of living space excluding the generous veranda.

## No stamp duty to pay

Take the first step to a lifestyle choice of relaxation...

Maple Lodge is a stunning holiday home situated in the mature first phase of lodges at Marina View. It is the ever popular central living design with bedrooms each side of the lounge and one of the very few that offers a real wood fire.