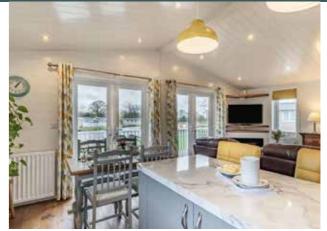

# HONEYSUCKLE LODGE

Positioned perfectly for sun all day, Honeysuckle Lodge has 2 bedrooms (3rd bedroom currently being used as a study), and 2 bathrooms. Included furnishings bring a synergy of world charm and contemporary living. The lodge has 5 Star reviews from all guests. Enjoy your own holiday haven or market it as a popular holiday let with an exclusive deal with Cottages.com to see a projected gross income of £28K+ (unlimited owner bookings).

## No stamp duty to pay

The lodge is tastefully furnished throughout and creates a welcoming and relaxing retreat for you or your guests if continuing with Cottages.com as a popular rental. The spacious veranda is positioned perfectly for the sun and the prime position offers a beautiful uninterrupted view of the lake. Adjacent is rolling parkland that leads to an outdoor trim trail and more wooded walks. The study can easily be converted into a single bedroom to sleep more guests. Jack and Jill bathroom to hall with shower over bath and master bedroom has ensuite bathroom.