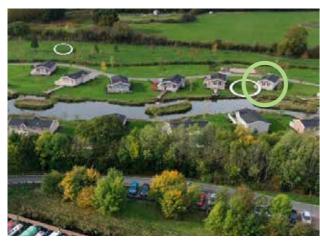

### Parking

Private parking for 2 vehicles next to the lodge.

Current Annual Pitch fee index linked to RPI is £4543.25 Current Annual Local Authority Rates £450.45

Interested in a return on your investment? Letting Honeysuckle Lodge through Cottages.com could achieve between £29,698 - £31,687 gross income a year.

Area: Lakeside Plot 13 Licence: 97 years Fully Furnished Price: £219,950