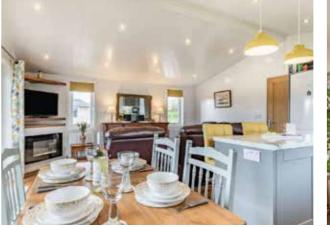

# HONEYSUCKLE LODGE

Positioned perfectly for sun all day, Honeysuckle Lodge has 2 bedrooms (3rd bedroom currently being used as a study), and 2 bathrooms. Included furnishings bring a synergy of world charm and contemporary living. The lodge has 5 Star reviews from all guests. Enjoy your own holiday haven or market it as a popular holiday let with an exclusive deal with Cottages.com to see a projected gross income of £28K+ (unlimited owner bookings).

## No stamp duty to pay

The lodge is tastefully furnished throughout and creates a welcoming and relaxing retreat for you or your guests if continuing with Cottages.com as a popular rental. The spacious veranda is positioned perfectly for the sun and the prime position offers a beautiful uninterrupted view of the lake. Adjacent is rolling parkland that leads to an outdoor trim trail and more wooded walks. The study can easily be converted into a single bedroom to sleep more guests. Jack and Jill bathroom to hall with shower over bath and master bedroom has ensuite bathroom.