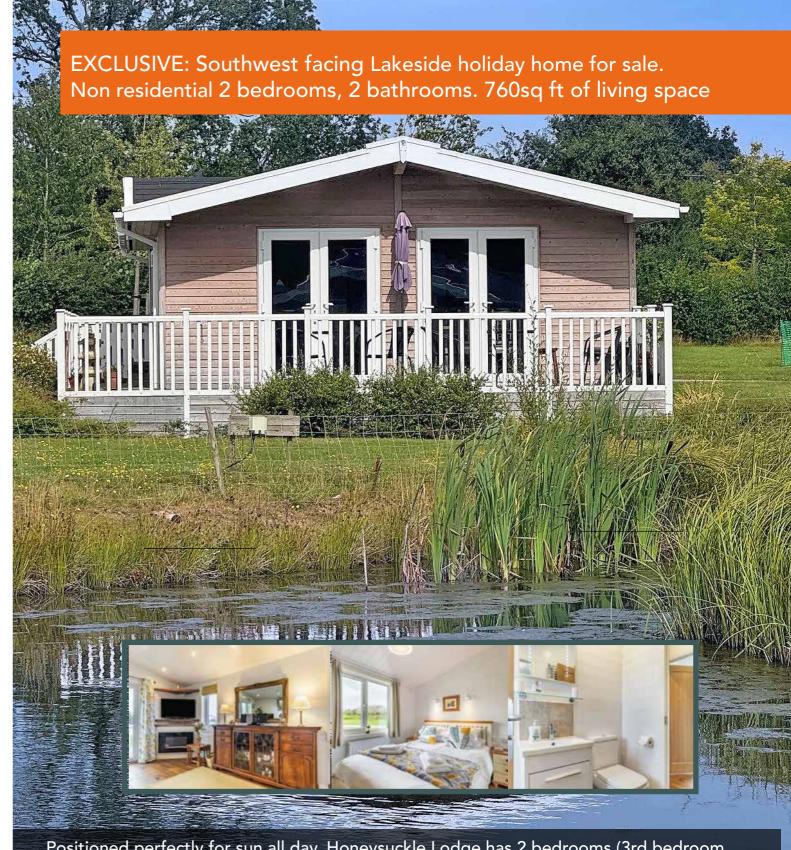

#### **KEY BENEFITS**

- ➤ Southwest facing veranda
- Low energy
- Lakeside water views
- ➤ 3 Beds, 2 Baths
- Study can be changed to single bedroom.
- ➤ Built to residential standard
- Fibre broadband
- Excellent rental opportunity
- Open plan lounge
- ► Gated community
- Fitted appliances
- ► Balance of 10 year warranty
- Fully tastefully furnished

# HONEYSUCKLE LODGE

Positioned perfectly for sun all day, Honeysuckle Lodge has 2 bedrooms (3rd bedroom currently being used as a study), and 2 bathrooms. Included furnishings bring a synergy of world charm and contemporary living. The lodge has 5 Star reviews from all guests. Enjoy your own holiday haven or market it as a popular holiday let with an exclusive deal with Cottages.com to see a projected gross income of £28K+ (unlimited owner bookings).

## No stamp duty to pay

The lodge is tastefully furnished throughout and creates a welcoming and relaxing retreat for you or your guests if continuing with Cottages.com as a popular rental. The spacious veranda is positioned perfectly for the sun and the prime position offers a beautiful uninterrupted view of the lake. Adjacent is rolling parkland that leads to an outdoor trim trail and more wooded walks. The study can easily be converted into a single bedroom to sleep more guests. Jack and Jill bathroom to hall with shower over bath and master bedroom has ensuite bathroom.