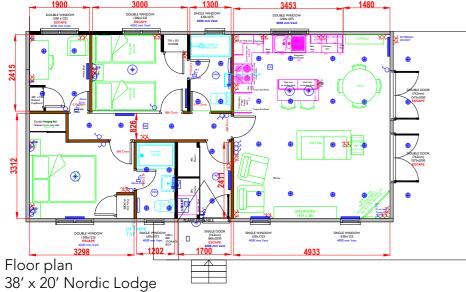

#### **KEY BENEFITS**

- ➤ Southwest facing veranda
- Low energy
- Lakeside water views
- ➤ 3 Beds, 2 Baths
- Study can be changed to single bedroom.
- ➤ Built to residential standard
- Fibre broadband
- Excellent rental opportunity
- Open plan lounge
- ► Gated community
- Fitted appliances
- ► Balance of 10 year warranty
- Fully tastefully furnished

## No stamp duty to pay

The lodge is tastefully furnished throughout and creates a welcoming and relaxing retreat for you or your guests if continuing with Cottages.com as a popular rental. The spacious veranda is positioned perfectly for the sun and the prime position offers a beautiful uninterrupted view of the lake. Adjacent is rolling parkland that leads to an outdoor trim trail and more wooded walks. The study can easily be converted into a single bedroom to sleep more guests. Jack and Jill bathroom to hall with shower over bath and master bedroom has ensuite bathroom.