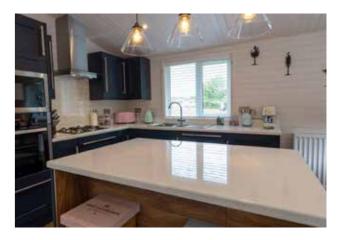

## No stamp duty to pay

Floor plan

74 sam of living space

When accessing the home, you enter to a spectacular open-plan living space comprising a kitchen/diner with fridge/freezer, oven, integral microwave, induction hob, extractor fan, dishwasher, and plentiful storage cupboards. Complimenting the kitchen is a lovely breakfast bar with further storage and a separate dining table.

The room has dual aspect windows, spotlights, as well as French doors opening to the decking. Off the living space is a door to the utility room. The space is not only practical but perfect for entertaining and bringing the family together.