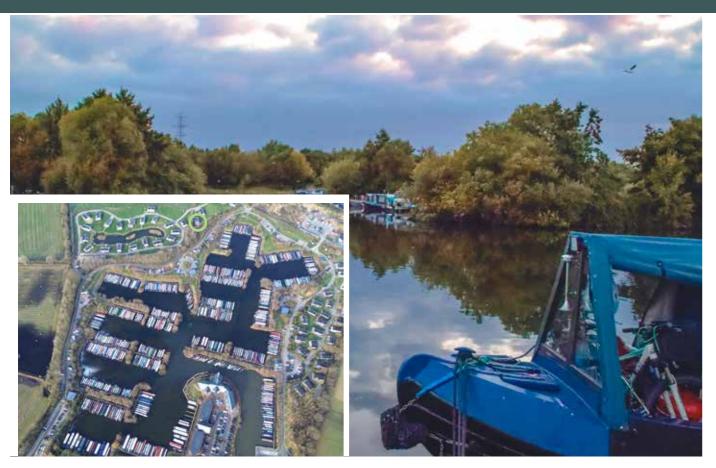

### Views of boats and water in an attractive location

Set in 77 acres of picturesque Derbyshire countryside, Mercia Marina offers a unique waterside destination for boutique shopping, award-winning dining, and tranquil experiences by a 24-acre lake adorned with colourful narrowboats and vibrant wildlife. Discover beautiful sculptures, public art and seasonal events, including enchanting Christmas light displays.

Mercia Marina serves as the perfect starting point to explore the Peak District and other nearby attractions.