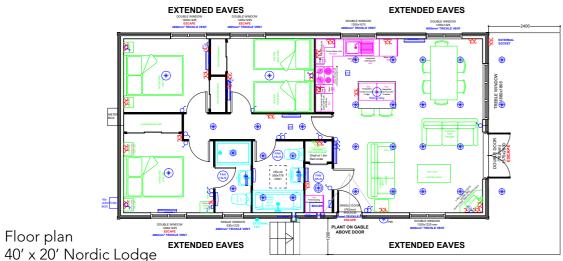

## No stamp duty to pay

Floor plan

74 sam of living space

When accessing the home, you enter to a spectacular open-plan living space comprising a kitchen/diner with fridge/freezer, oven, integral microwave, induction hob, extractor fan, dishwasher, and plentiful storage cupboards. Complimenting the kitchen is a lovely breakfast bar with further storage and a separate dining table.

The room has dual aspect windows, spotlights, as well as French doors opening to the decking. Off the living space is a door to the utility room. The space is not only practical but perfect for entertaining and bringing the family together.