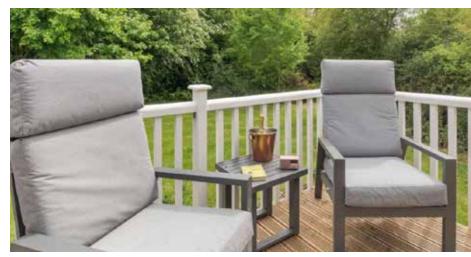

The room has dual aspect windows, spotlights, as well as French doors opening to the decking. Off the living space is a door to the utility room. The space is not only practical but perfect for entertaining and bringing the family together.