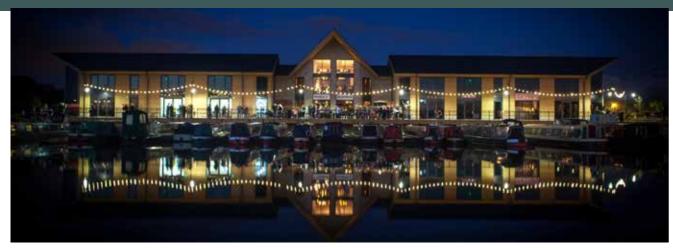

### Views of boats and water in an attractive location

Set in 77 acres of picturesque Derbyshire countryside, Mercia Marina offers a unique waterside destination for boutique shopping, award-winning dining, and tranquil experiences by a 24-acre lake adorned with colourful narrowboats and vibrant wildlife. Discover beautiful sculptures, public art and seasonal events, including enchanting Christmas light displays.