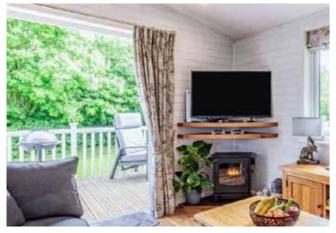

The room has dual aspect windows, spotlights, as well as French doors opening to the decking. Off the living space is a door to the utility room. The space is not only practical but perfect for entertaining and bringing the family together.