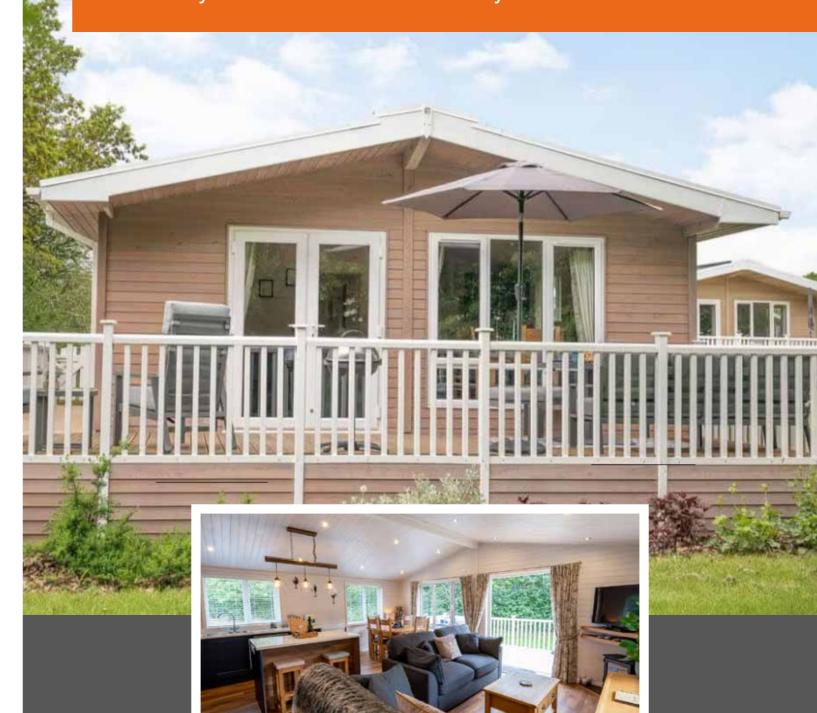

# LAVENDER LODGE

THE REAL PROPERTY.

Beautiful fully furnished 3 bed Nordic holiday home for sale - Non residential

A one-of-a-kind luxury holiday home situated in the sought after location of Mercia Marina. Immaculately presented throughout offering 3 double bedrooms, 2 bathrooms (1 en suite), modern open plan living and great outdoor space. The property offers a great deal of character and uniqueness.

## No stamp duty to pay

Floor plan

74 sam of living space

When accessing the home, you enter to a spectacular open-plan living space comprising a kitchen/diner with fridge/freezer, oven, integral microwave, induction hob, extractor fan, dishwasher, and plentiful storage cupboards. Complimenting the kitchen is a lovely breakfast bar with further storage and a separate dining table.

The room has dual aspect windows, spotlights, as well as French doors opening to the decking. Off the living space is a door to the utility room. The space is not only practical but perfect for entertaining and bringing the family together.