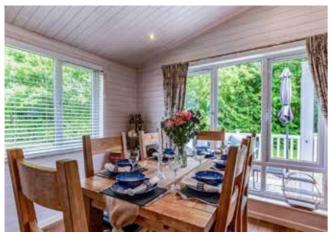

## No stamp duty to pay

Floor plan

74 sam of living space

When accessing the home, you enter to a spectacular open-plan living space comprising a kitchen/diner with fridge/freezer, oven, integral microwave, induction hob, extractor fan, dishwasher, and plentiful storage cupboards. Complimenting the kitchen is a lovely breakfast bar with further storage and a separate dining table.

The room has dual aspect windows, spotlights, as well as French doors opening to the decking. Off the living space is a door to the utility room. The space is not only practical but perfect for entertaining and bringing the family together.