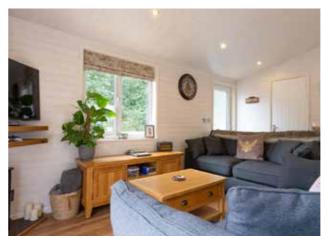

## No stamp duty to pay

Floor plan

74 sam of living space

When accessing the home, you enter to a spectacular open-plan living space comprising a kitchen/diner with fridge/freezer, oven, integral microwave, induction hob, extractor fan, dishwasher, and plentiful storage cupboards. Complimenting the kitchen is a lovely breakfast bar with further storage and a separate dining table.

The room has dual aspect windows, spotlights, as well as French doors opening to the decking. Off the living space is a door to the utility room. The space is not only practical but perfect for entertaining and bringing the family together.